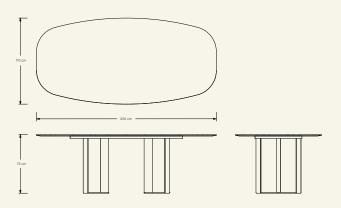

Production details Marble table top milled in CNC with airplane wing edge detail, handmade finished. Base in steel and solid wood detail.

**Dimensions** (cm) H75  $\times$  L230  $\times$  D110 **Weight** (kg) approx 250