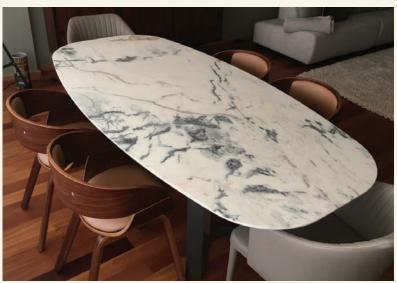

Nibbles Wood Estremoz

The name of this table lays bare the secret element that makes it so special. A wooden detail, on the base that supports it, makes NIBBLES WOOD a unique table that stands out in any environment.

Name Nibbles Wood Estremoz Category dining table Designer Fábio Teixeira Year 2017

Materials & finishing Structure in steel black cape with texture finish, feet detail in solid walnut and table top in marble honed matte finish.

Production details Marble table top milled in CNC with airplane wing edge detail, handmade finished. Base in steel and solid wood detail.

**Dimensions** (cm) H75  $\times$  L230  $\times$  D110 **Weight** (kg) approx 250