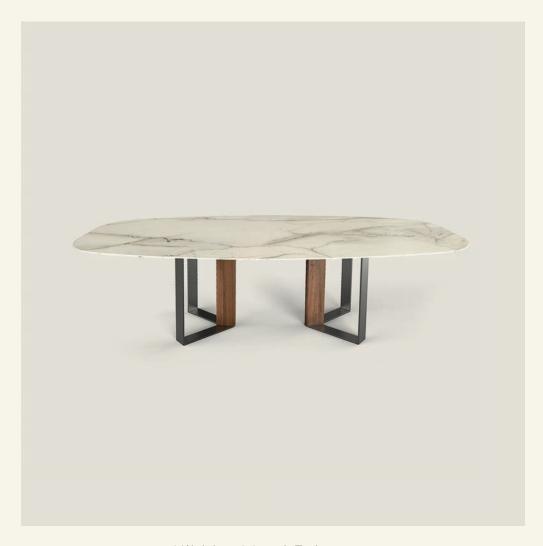

Nibbles Wood Estremoz

The name of this table lays bare the secret element that makes it so special. A wooden detail, on the base that supports it, makes NIBBLES WOOD a unique table that stands out in any environment.

Name Nibbles Wood Estremoz Category dining table Designer Fábio Teixeira Year 2017

Materials & finishing Structure in steel black cape with texture finish, feet detail in solid walnut and table top in marble honed matte finish.

Production details Marble table top milled in CNC with airplane wing edge detail, handmade finished. Base in steel and solid wood detail.

**Dimensions** (cm) H75  $\times$  L230  $\times$  D110 **Weight** (kg) approx 250