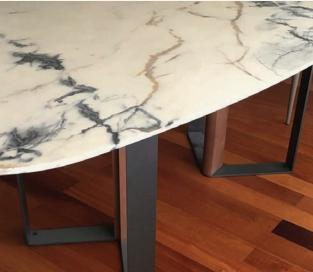

Name Nibbles Wood Estremoz Category dining table Designer Fábio Teixeira Year 2017

Materials & finishing Structure in steel black cape with texture finish, feet detail in solid walnut and table top in marble honed matte finish.

Production details Marble table top milled in CNC with airplane wing edge detail, handmade finished. Base in steel and solid wood detail.

**Dimensions** (cm) H75  $\times$  L230  $\times$  D110 **Weight** (kg) approx 250